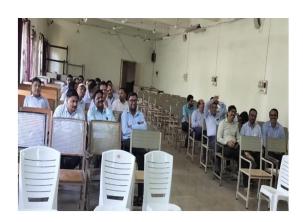

## SHRI TULJABHAVANI COLLEGE OF ENGINEERING,

TULJAPUR – 413 601 DIST. OSMANABAD

| Date of Activity                                     | 05/02/2023                                                                                                                                                                                            |  |  |
|------------------------------------------------------|-------------------------------------------------------------------------------------------------------------------------------------------------------------------------------------------------------|--|--|
| Time                                                 | 11:00                                                                                                                                                                                                 |  |  |
| Type of Activity (cultural/curricular/co-curricular) | One day workshop on "NAAC Process and Its Challenges"                                                                                                                                                 |  |  |
| Expert                                               | Dr. Sandeep Wangikar                                                                                                                                                                                  |  |  |
| Participants                                         | All teaching and non teaching staff members                                                                                                                                                           |  |  |
| No. of Participant                                   | 63                                                                                                                                                                                                    |  |  |
| Activity Incharge                                    | Dr. N.D. Pergad                                                                                                                                                                                       |  |  |
| Description of Activity                              | In this program Dr. Sandeep Wangikar focus on NAAC process and also he gives his views to fulfill the challenges in process to attain the higher grades document verification and validation process. |  |  |

#### Photographs of the Activity

(Approved by AICTE and Affiliated to Dr. BAMU, Aurangabad)

**IQAC CO-ORDINATOR** 

**PRINCIPAL** 