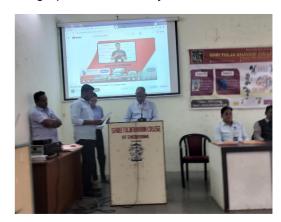

## SHRI TULJABHAVANI COLLEGE OF ENGINEERING,

TULJAPUR – 413 601 DIST. OSMANABAD

| Date of Activity                                     | 05/02/2023                                                                                                                                                                                            |  |  |
|------------------------------------------------------|-------------------------------------------------------------------------------------------------------------------------------------------------------------------------------------------------------|--|--|
| Time                                                 | 11:00                                                                                                                                                                                                 |  |  |
| Type of Activity (cultural/curricular/co-curricular) | One day workshop on "NAAC Process and Its Challenges"                                                                                                                                                 |  |  |
| Expert                                               | Dr. Sandeep Wangikar                                                                                                                                                                                  |  |  |
| Participants                                         | All teaching and non teaching staff members                                                                                                                                                           |  |  |
| No. of Participant                                   | 63                                                                                                                                                                                                    |  |  |
| Activity Incharge                                    | Dr. N.D. Pergad                                                                                                                                                                                       |  |  |
| Description of Activity                              | In this program Dr. Sandeep Wangikar focus on NAAC process and also he gives his views to fulfill the challenges in process to attain the higher grades document verification and validation process. |  |  |

#### Photographs of the Activity

(Approved by AICTE and Affiliated to Dr. BAMU, Aurangabad)

**IQAC CO-ORDINATOR** 

**PRINCIPAL** 