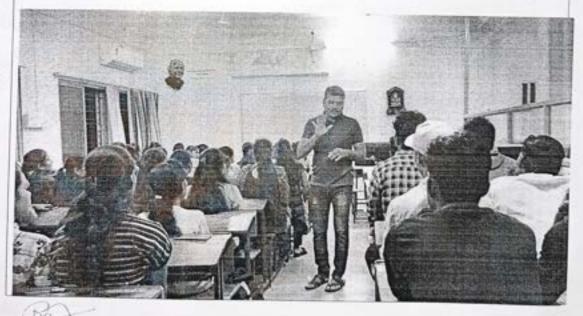

#### **Training And Placement Department**

| Date of Activity                                            | 25/11/2022                                                                                                                                                                                                                                                                    |  |  |  |
|-------------------------------------------------------------|-------------------------------------------------------------------------------------------------------------------------------------------------------------------------------------------------------------------------------------------------------------------------------|--|--|--|
| Time                                                        | 2:30 to 5:30                                                                                                                                                                                                                                                                  |  |  |  |
| Type of Activity<br>(cultural/curricular/co-<br>curricular) | Career Opportunities After Engg.                                                                                                                                                                                                                                              |  |  |  |
| Resource Person                                             | Prof. Manoj S. Khaladkar                                                                                                                                                                                                                                                      |  |  |  |
| Professional Details of<br>Resource Person                  | Training & Placement Officer at Army Institute of Technology, Pune                                                                                                                                                                                                            |  |  |  |
| Year / Class                                                | All Engg. Colleges of Maharashtra                                                                                                                                                                                                                                             |  |  |  |
| No. of Participant                                          | 185                                                                                                                                                                                                                                                                           |  |  |  |
| Activity Co-coordinators                                    | Prof. S.G. Ekdante, Prof.D.V. Shinde,<br>Prof. M.K Narayankar                                                                                                                                                                                                                 |  |  |  |
| Description of Activity                                     | Sir, has briefly described lots of Opportunities are available to students as per their respective branch. He has also told to students about how to crack the interview student's behavior in GD, HR interview etc. He has also told about GRE/TOFFEL/GATE exam preparation. |  |  |  |

Photographs of the Activity

Training & Placement department

PRINCIPAL S.T.B.C.E.T.