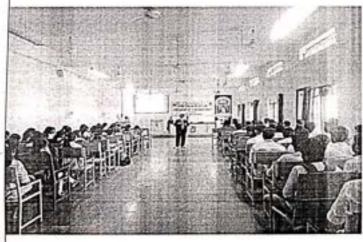

#### **Training And Placement Department**

| Date of Activity                                            | 25/11/2022                                                                                                                                                                                                                                                                    |  |  |  |
|-------------------------------------------------------------|-------------------------------------------------------------------------------------------------------------------------------------------------------------------------------------------------------------------------------------------------------------------------------|--|--|--|
| Time                                                        | 2:30 to 5:30                                                                                                                                                                                                                                                                  |  |  |  |
| Type of Activity<br>(cultural/curricular/co-<br>curricular) | Career Opportunities After Engg.                                                                                                                                                                                                                                              |  |  |  |
| Resource Person                                             | Prof. Manoj S. Khaladkar                                                                                                                                                                                                                                                      |  |  |  |
| Professional Details of<br>Resource Person                  | Training & Placement Officer at Army Institute of Technology, Pune                                                                                                                                                                                                            |  |  |  |
| Year / Class                                                | All Engg. Colleges of Maharashtra                                                                                                                                                                                                                                             |  |  |  |
| No. of Participant                                          | 185                                                                                                                                                                                                                                                                           |  |  |  |
| Activity Co-coordinators                                    | Prof. S.G. Ekdante, Prof.D.V. Shinde,<br>Prof. M.K Narayankar                                                                                                                                                                                                                 |  |  |  |
| Description of Activity                                     | Sir, has briefly described lots of Opportunities are available to students as per their respective branch. He has also told to students about how to crack the interview student's behavior in GD, HR interview etc. He has also told about GRE/TOFFEL/GATE exam preparation. |  |  |  |

Photographs of the Activity

Training & Placement department

PRINCIPAL S.T.B.C.E.T.