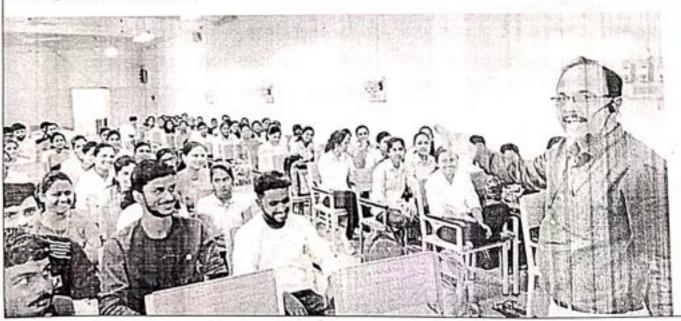

#### **Training And Placement Department**

| Date of Activity                                            | 25/11/2022                                                                                                                                                                                                                                                                    |  |  |  |
|-------------------------------------------------------------|-------------------------------------------------------------------------------------------------------------------------------------------------------------------------------------------------------------------------------------------------------------------------------|--|--|--|
| Time                                                        | 2:30 to 5:30                                                                                                                                                                                                                                                                  |  |  |  |
| Type of Activity<br>(cultural/curricular/co-<br>curricular) | Career Opportunities After Engg.                                                                                                                                                                                                                                              |  |  |  |
| Resource Person                                             | Prof. Manoj S. Khaladkar                                                                                                                                                                                                                                                      |  |  |  |
| Professional Details of<br>Resource Person                  | Training & Placement Officer at Army Institute of Technology, Pune                                                                                                                                                                                                            |  |  |  |
| Year / Class                                                | All Engg. Colleges of Maharashtra                                                                                                                                                                                                                                             |  |  |  |
| No. of Participant                                          | 185                                                                                                                                                                                                                                                                           |  |  |  |
| Activity Co-coordinators                                    | Prof. S.G. Ekdante, Prof.D.V. Shinde,<br>Prof. M.K Narayankar                                                                                                                                                                                                                 |  |  |  |
| Description of Activity                                     | Sir, has briefly described lots of Opportunities are available to students as per their respective branch. He has also told to students about how to crack the interview student's behavior in GD, HR interview etc. He has also told about GRE/TOFFEL/GATE exam preparation. |  |  |  |

Photographs of the Activity

Training & Placement department

PRINCIPAL S.T.B.C.E.T.