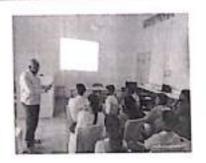

## SHRITULJABHAVANICOLLEGE OF ENGINEERING,

TULJAPUR – 413 601 DIST. OSMANABAD (Approved by AICTE and Affiliated to DBATU, Lonere, Dist.; Raigad) Department of Training & Placement

Date: 08-12-2022

Order

The following professors from TPO cell are appointed to conduct GTT foundation training for CSE,E&TC,& Mechanical students on ₱₱/12/2022 from 10.30 AM to 1.30 PM in library hall.

1. Prof. Shinde D.V.

2. Prof. Narayankar M.K.

3. Bhokare V.N.

Prof. Mrs. Ghadge C. A.

Training & Placement Officer

Head TROCOLL

2

d Principal