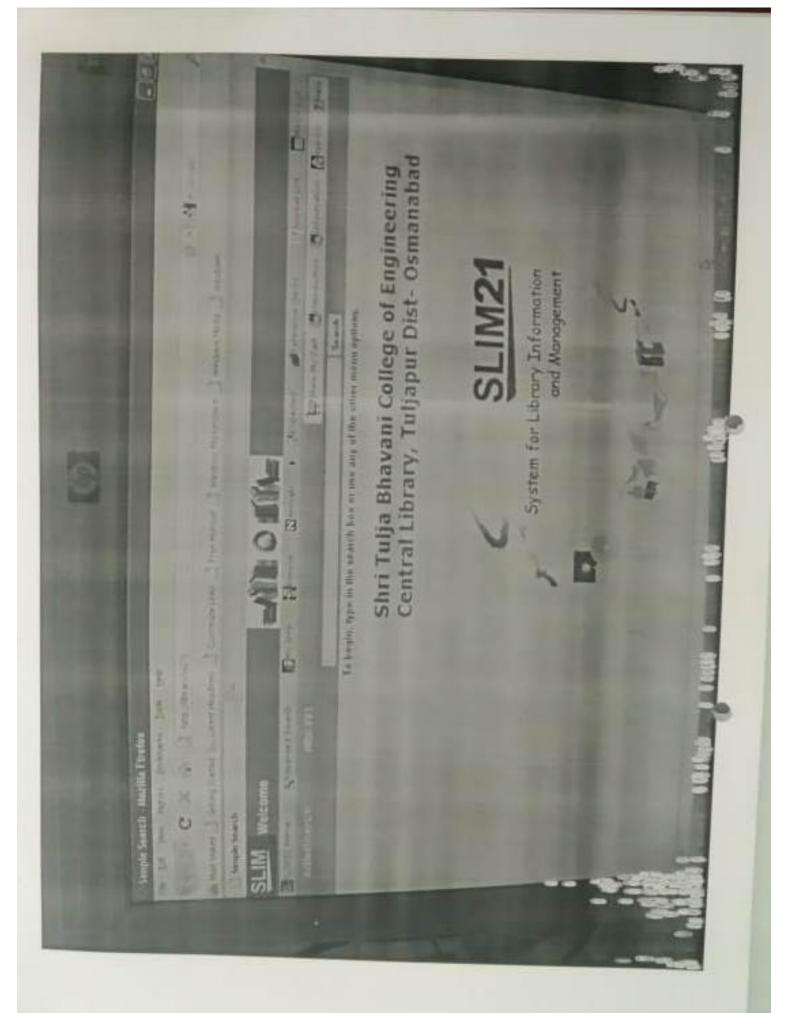

Acquisition Cataloguing Circulation Serials SDI CAS OPAC

Online Public Access Catalogue facility is made available through Intranet. User can retrieve Library catalogue by 14 types such as Author Search, Title Search, Subject Search, Publishers search etc. The user can access the information through OPAC. The Library is fully automated by giving services of Information Retrieval through OPAC, Books Issues and Returns, Journals access etc. The user can do the library transactions by themselves through their Department or from 10 computers specially reserved in the Library OPAC Section.