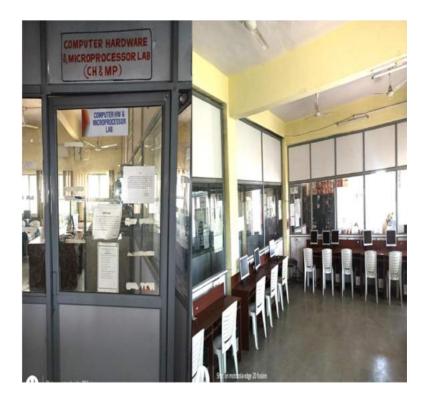

#### **COMPUTER HARDWARE & MICROPROCESSOR LAB**

**Basic Science & Humanities Department** 