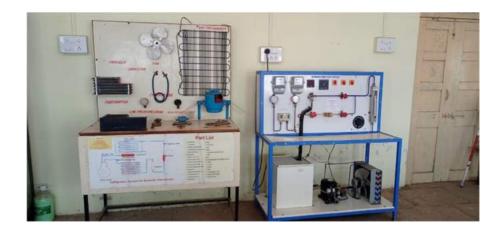

# Shri Tulja Bhavani College of Engineering Tuljapur Mechanical Engineering Department

Mechanical Department

Thermodynamics Lab

Carpentry -Workshop

Refrigeration Lab

Heat Transfer Lab