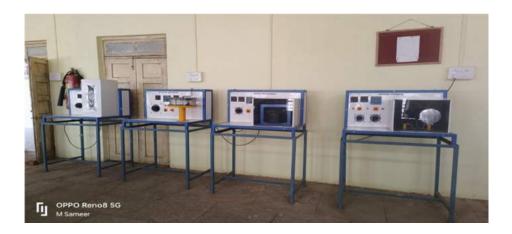

#### DEPARTMENT OF ELECTRONICS AND TELECOMMUNICATION ENGINEERING

Microcontroller and Embedded Design Lab

Computer and DSP Lab

Microwave, Video Engg and Communication Lab

Power and Analog Lab

Switching and Digital Lab

Basic EC and Electrical Machines Lab