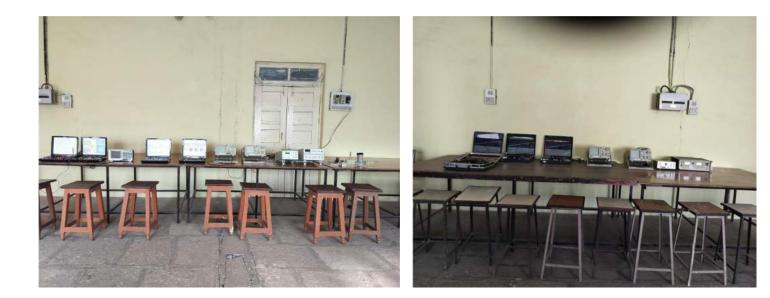

#### DEPARTMENT OF ELECTRONICS AND TELECOMMUNICATION ENGINEERING

Microcontroller and Embedded Design Lab

Computer and DSP Lab

Microwave, Video Engg and Communication Lab

Power and Analog Lab

Switching and Digital Lab