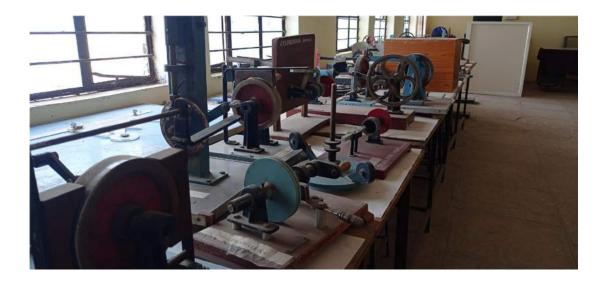

# Shri Tulja Bhavani College of Engineering Tuljapur Mechanical Engineering Department

Mechanical Department

Thermodynamics Lab

Carpentry -Workshop

Refrigeration Lab

Heat Transfer Lab

#### Theory of Machine Lab

Material Science Lab