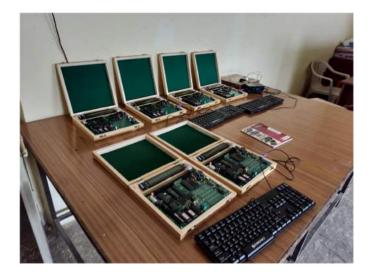

#### **COMPUTER HARDWARE & MICROPROCESSOR LAB**

**Basic Science & Humanities Department** 